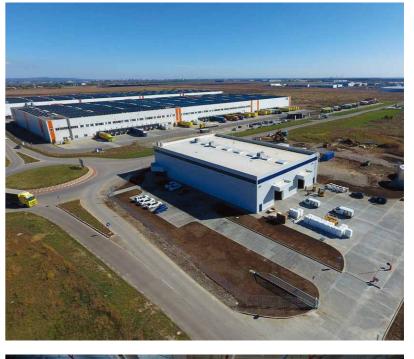

# COBA INTERNATIONAL

The first factory of the british company COBA International in Romania, is situated in the Allianso Business Park, in Aricestii-Rahtivani.

The brief was simple and clear, with the company needing 3 main areas inside the building: a production area for its extruded plastics products, a storage area and an office area.

# THE FACTORY

-

## About:

Our objectives for this project were to respond in the clearest manner to the client's brief and to organize the 3 main areas in the best functional layout possible.