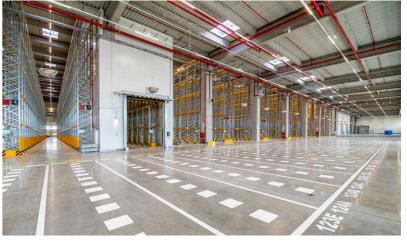

# EMAG'S LOGISTIC CENTER

eMAG is a pioneering Romanian company and the market leader in the e-commerce. The company has been continuously investing in technology-based services developed in Romania that save time and add value for their customers.

## About:

This large-scale logistics facility is situated close to the A1 highway, near Bucharest.

## About:

In an expression of the values and the motto of the company – "online will always be easier", the buildings have become the interface between the virtual and the physical world. They house all logistics-sector activities and give special attention to the social and interaction spaces for all the workers.

The buildings accommodate all the activities related to the logistic section. In addition to the main warehouse, it provides dedicated spaces for workers, locker rooms, dining rooms, offices and a truck and staff entrance building.