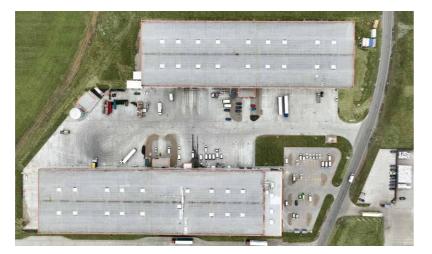

# EMAG'S LOGISTIC CENTER

eMAG is a pioneering Romanian company and the market leader in the e-commerce. The company has been continuously investing in technology-based services developed in Romania that save time and add value for their customers.

## About:

This large-scale logistics facility is situated close to the A1 highway, near Bucharest.

## About:

In an expression of the values and the motto of the company – "online will always be easier", the buildings have become the interface between the virtual and the physical world. They house all logistics-sector activities and give special attention to the social and interaction spaces for all the workers.

The buildings accommodate all the activities related to the logistic section. In addition to the main warehouse, it provides dedicated spaces for workers, locker rooms, dining rooms, offices and a truck and staff entrance building.