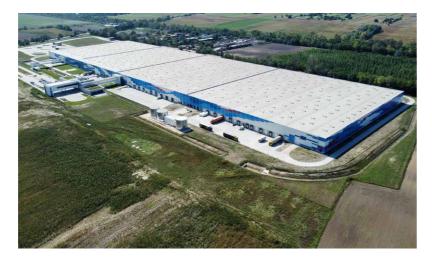

# EMAG'S LOGISTIC CENTER

eMAG is a pioneering Romanian company and the market leader in the e-commerce. The company has been continuously investing in technology-based services developed in Romania that save time and add value for their customers.

## About:

This large-scale logistics facility is situated close to the A1 highway, near Bucharest.

## About:

In an expression of the values and the motto of the company – "online will always be easier", the buildings have become the interface between the virtual and the physical world. They house all logistics-sector activities and give special attention to the social and interaction spaces for all the workers.

The buildings accommodate all the activities related to the logistic section. In addition to the main warehouse, it provides dedicated spaces for workers, locker rooms, dining rooms, offices and a truck and staff entrance building.