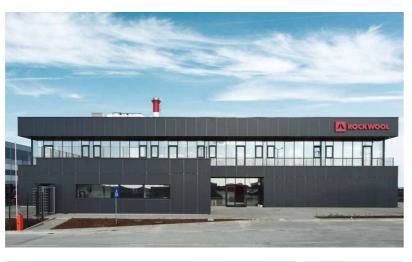

# ROCKWOOL FACTORY

First Rockwool factory and office building in Romania, situated in the industrial park.

#### About:

The master planning was the first step in creating a coherent scenario for the production process and for the development of the related buildings.

The exterior of the production building was designed to resemble the layers of the rock from which the main material for the production process are extracted.

# ROCKWOOL THE OFFICE

Over the years, the administrative headquarters has become a representative space of the ROCKWOOL group. The building is designed using Rockwool, Rockfon and Rockpanel products in order to express the quality and reliability of their materials and to set a high architectural standard.