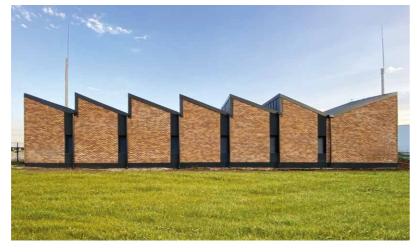

# ROCKWOOL FACTORY

First Rockwool factory and office building in Romania, situated in the industrial park.

# THE PRODUCTION HALL

-

#### About:

The master planning was the first step in creating a coherent scenario for the production process and for the development of the related buildings.

The exterior of the production building was designed to resemble the layers of the rock from which the main material for the production process are extracted.