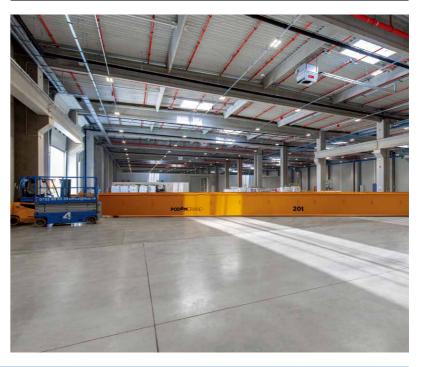

# THE WAREHOUSE

-

## About:

The development was the first HQ of the company in Romania, and it was tailored from the beginning around the business model and workflow of the client. The building houses spaces for the maintenance of the platforms, storage spaces, changing rooms for the personnel, and a large office area, on three levels.