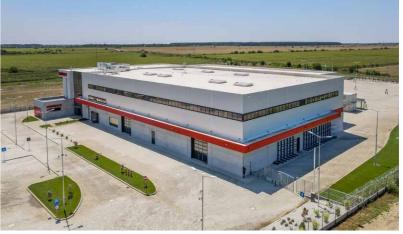

# **MATECO**

Mateco's business model consits of renting working platforms. With more than 60 locations across Europe and 20 other partners around the world, it is one of the most important providers in the field.

# **GENERAL INFORMATION**

\_

# Function:

Offices, industrial

# Area:

4.700 m<sup>2</sup>

# Location:

Jilava, IF, Romania

# Client:

Mateco Romania

#### Status:

Built

#### Year:

2019-2022

# THE WAREHOUSE

-

## About:

The development was the first HQ of the company in Romania, and it was tailored from the beginning around the business model and workflow of the client. The building houses spaces for the maintenance of the platforms, storage spaces, changing rooms for the personnel, and a large office area, on three levels.