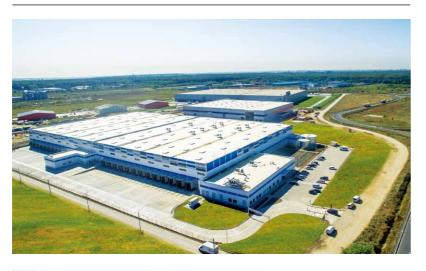

# EMAG'S LOGISTIC CENTER

eMAG is a pioneering Romanian company and the market leader in the e-commerce. The company has been continuously investing in technology-based services developed in Romania that save time and add value for their customers.

# Function:

Logistic

# Area:

255,114 m<sup>2</sup>

# Location:

Joita, GR, Romania

## About:

This large-scale logistics facility is situated close to the A1 highway, near Bucharest.

## About:

In an expression of the values and the motto of the company – "online will always be easier", the buildings have become the interface between the virtual and the physical world. They house all logistics-sector activities and give special attention to the social and interaction spaces for all the workers.

The buildings accommodate all the activities related to the logistic section. In addition to the main warehouse, it provides dedicated spaces for workers, locker rooms, dining rooms, offices and a truck and staff entrance building.