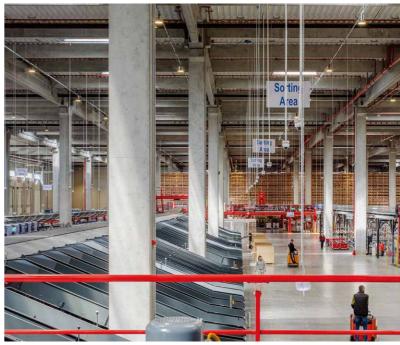

# EMAG'S LOGISTIC CENTER

eMAG is a pioneering Romanian company and the market leader in the e-commerce. The company has been continuously investing in technology-based services developed in Romania that save time and add value for their customers.

## About:

This large-scale logistics facility is situated close to the A1 highway, near Bucharest.

## About:

In an expression of the values and the motto of the company – "online will always be easier", the buildings have become the interface between the virtual and the physical world. They house all logistics-sector activities and give special attention to the social and interaction spaces for all the workers.

The buildings accommodate all the activities related to the logistic section. In addition to the main warehouse, it provides dedicated spaces for workers, locker rooms, dining rooms, offices and a truck and staff entrance building.