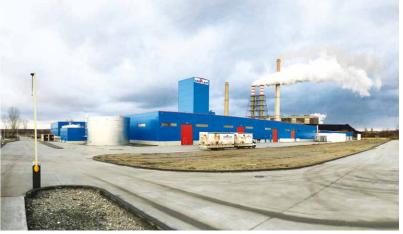

# ROCKWOOL FACTORY

First Rockwool factory and office building in Romania, situated in the industrial park.

#### About:

The master planning was the first step in creating a coherent scenario for the production process and for the development of the related buildings.

The exterior of the production building was designed to resemble the layers of the rock from which the main material for the production process are extracted.

# ROCKWOOL THE OFFICE

Over the years, the administrative headquarters has become a representative space of the ROCKWOOL group. The building is designed using Rockwool, Rockfon and Rockpanel products in order to express the quality and reliability of their materials and to set a high architectural standard.