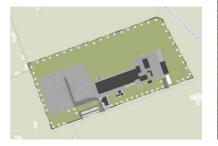

# ROCKWOOL FACTORY

First Rockwool factory and office building in Romania, situated in the industrial park.

# **GENERAL INFORMATION**

\_

# Function:

Production, Office

# Area:

15.000 m<sup>2</sup>

# Location:

Aricestii Rahtivani, PH, Romania

## Client:

Allianso Park Management

#### Status:

Built

#### Year:

2017-2019

# THE PRODUCTION HALL

-

#### About:

The master planning was the first step in creating a coherent scenario for the production process and for the development of the related buildings.

The exterior of the production building was designed to resemble the layers of the rock from which the main material for the production process are extracted.