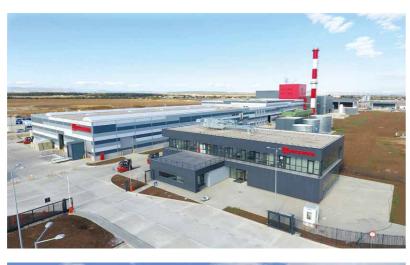

# ROCKWOOL FACTORY

First Rockwool factory and office building in Romania, situated in the industrial park.

#### About:

The master planning was the first step in creating a coherent scenario for the production process and for the development of the related buildings.

The exterior of the production building was designed to resemble the layers of the rock from which the main material for the production process are extracted.

# ROCKWOOL THE OFFICE

Over the years, the administrative headquarters has become a representative space of the ROCKWOOL group. The building is designed using Rockwool, Rockfon and Rockpanel products in order to express the quality and reliability of their materials and to set a high architectural standard.

## About:

The office building was designed as an intersection of two layers that met due to the action of certain exterior forces. The whole building was designed to showcase a strong image and at the same time to ensure a pleasant working environment for all its users.