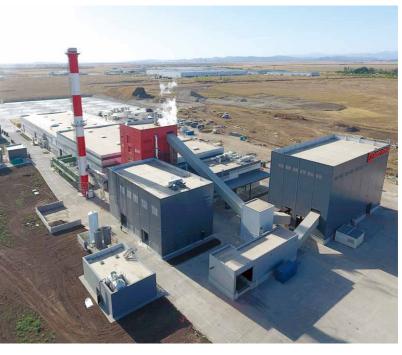

# ROCKWOOL FACTORY

First Rockwool factory and office building in Romania, situated in the industrial park.

# THE PRODUCTION HALL

-

#### About:

The master planning was the first step in creating a coherent scenario for the production process and for the development of the related buildings.

The exterior of the production building was designed to resemble the layers of the rock from which the main material for the production process are extracted.