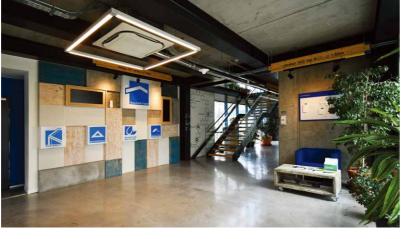

# BAUPARTNER HQ INTERIOR DESIGN

The headquarters of the Baupartner Group offer a high-class, innovative working environment its employees. Its "raw" architectural style showcases our day-to-day work to our clients and visitors.

## About:

The office building is situated close to Ploiesti and it was designed to accommodate all the companies of Baupartner Group. The interior design reflects the specific materials produced by the companies in their rough form: exposed concrete, visible metallic structures and formwork.