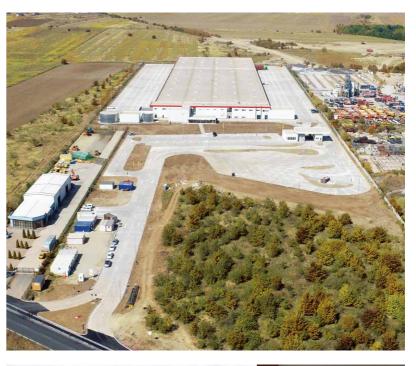

# SAMEDAY COURIER

Sameday Courier is the first and currently the only niche company for express delivery in Romania. It focuses on same-day delivery of parcels, locally, nationally and internationally.

## About:

The biggest logistic warehouse operated by Sameday Courier is located on the Bucharest Ring Road (DNCB). Given the importance of the building for the client, the HQ and office area was also moved to this site. The main focus was to maximize operational efficiency, while providing a strong image for the client.