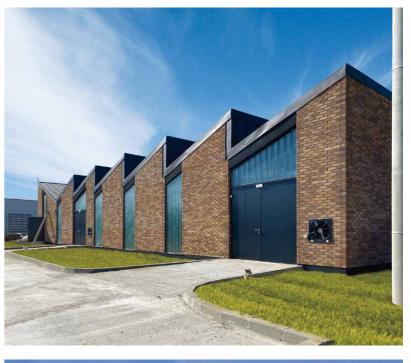

# ROCKWOOL FACTORY

First Rockwool factory and office building in Romania, situated in the industrial park.

#### About:

The master planning was the first step in creating a coherent scenario for the production process and for the development of the related buildings.

The exterior of the production building was designed to resemble the layers of the rock from which the main material for the production process are extracted.