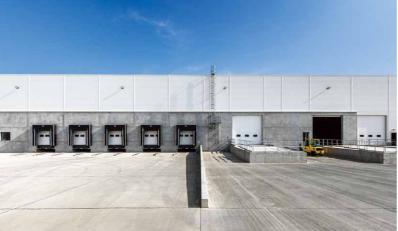

# LIDL LOGISTIC WAREHOUSE

As one of the most important retailers in Romania, and in Europe, Lidl has very strict guidelines and demands for their facilities. The logistic warehouse in Aricestii Rahtivani is the largest developed by the client in Romania to date.

# **GENERAL INFORMATION**

-

# Function:

Logistic

# Area:

80,727 m<sup>2</sup>

# Location:

Aricestii Rahtivani, PH, Romania

## Client:

Lidl Romania

#### Status:

Built

## Year:

2022-2024