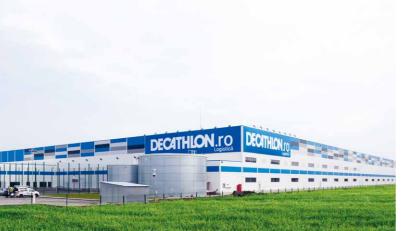

# **DECATHLON**

Decathlon is a French sporting goods retailer. With over 2080 stores in 56 countries, it is the largest sporting goods retailer in the world. Decathlon is dedicated to helping, inspiring and guiding their clients through their sports-related purchases.

# Function:

Logistic

# **Area:** 33.000 m<sup>2</sup>

#### Location:

Stefanestii de jos, IF, Romania

# THE LOGISTICS FACILITY

-

## About:

The logistics building, consisting of a warehouse and a distribution center, is located close to A3 Highway. The importance given to the social and administrative spaces through design has translated into a user-friendly building that prompts people to work better and communicate to obtain the best results. Throughout the process, from design to build, our companies proved once again that a collaborative approach and integrated design are the best way to meet the client's needs.