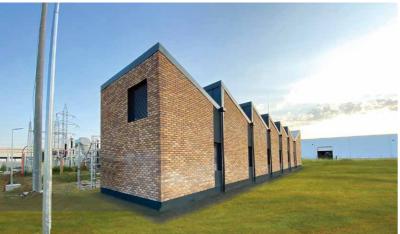

# ROCKWOOL FACTORY

First Rockwool factory and office building in Romania, situated in the industrial park.

# THE PRODUCTION HALL

-

#### About:

The master planning was the first step in creating a coherent scenario for the production process and for the development of the related buildings.

The exterior of the production building was designed to resemble the layers of the rock from which the main material for the production process are extracted.