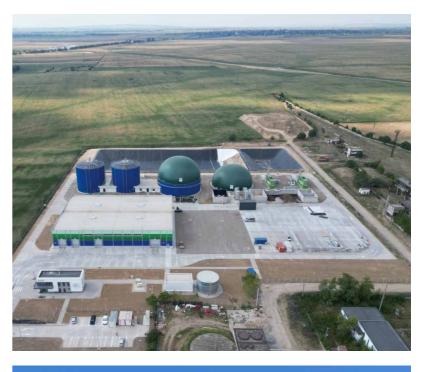

# GENESIS BIOGAS STATIONS

Genesis Biopartner is a pioneer in transforming organic waste into valuable resources. With a focus on recycling, their sustainability strategy translates into the efficient production of biogas and electricity.

#### About:

The biogas production units are located in several strategic points across the country. By integrating innovative technologies and responsible practices, Genesis Biopartner is building a future where valuable resources are saved, not wasted.