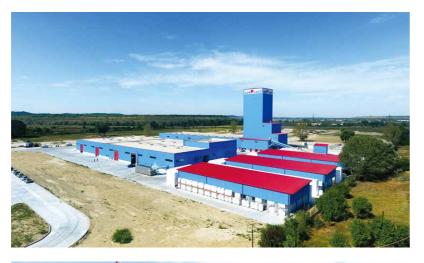

# ROCKWOOL FACTORY

First Rockwool factory and office building in Romania, situated in the industrial park.

# THE PRODUCTION HALL

-

#### About:

The master planning was the first step in creating a coherent scenario for the production process and for the development of the related buildings.

The exterior of the production building was designed to resemble the layers of the rock from which the main material for the production process are extracted.