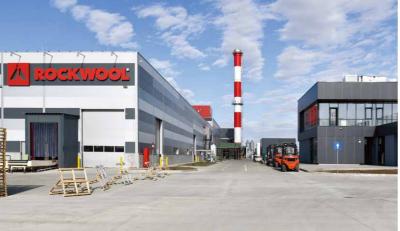

# ROCKWOOL FACTORY

First Rockwool factory and office building in Romania, situated in the industrial park.

#### About:

The master planning was the first step in creating a coherent scenario for the production process and for the development of the related buildings.

The exterior of the production building was designed to resemble the layers of the rock from which the main material for the production process are extracted.