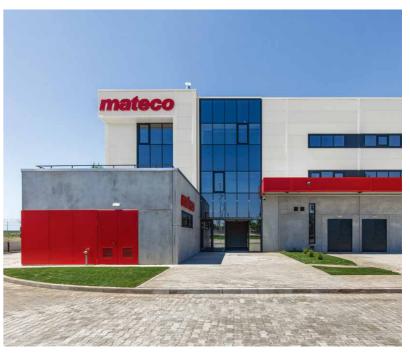

# **MATECO**

Mateco's business model consits of renting working platforms. With more than 60 locations across Europe and 20 other partners around the world, it is one of the most important providers in the field.

# **GENERAL INFORMATION**

\_

# Function:

Offices, industrial

# Area:

4.700 m<sup>2</sup>

# Location:

Jilava, IF, Romania

# Client:

Mateco Romania

#### Status:

Built

#### Year:

2019-2022

# THE WAREHOUSE

-

## About:

The development was the first HQ of the company in Romania, and it was tailored from the beginning around the business model and workflow of the client. The building houses spaces for the maintenance of the platforms, storage spaces, changing rooms for the personnel, and a large office area, on three levels.