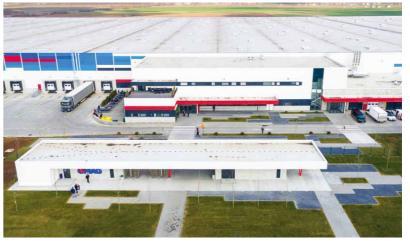

# EMAG'S LOGISTIC CENTER

eMAG is a pioneering Romanian company and the market leader in the e-commerce. The company has been continuously investing in technology-based services developed in Romania that save time and add value for their customers.

## About:

This large-scale logistics facility is situated close to the A1 highway, near Bucharest.

## About:

In an expression of the values and the motto of the company – "online will always be easier", the buildings have become the interface between the virtual and the physical world. They house all logistics-sector activities and give special attention to the social and interaction spaces for all the workers.

The buildings accommodate all the activities related to the logistic section. In addition to the main warehouse, it provides dedicated spaces for workers, locker rooms, dining rooms, offices and a truck and staff entrance building.