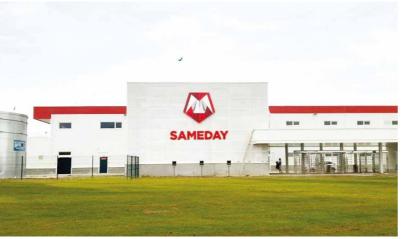

# SAMEDAY COURIER

Sameday Courier is the first and currently the only niche company for express delivery in Romania. It focuses on same-day delivery of parcels, locally, nationally and internationally.

# **GENERAL INFORMATION**

-

## Function:

Logistic

# **Area:** 27.000 m<sup>2</sup>

Location:

Chitila, IF, Romania

## Client:

**EMAG Logistica** 

#### Status:

Built

## Year:

2018-2019

## About:

The biggest logistic warehouse operated by Sameday Courier is located on the Bucharest Ring Road (DNCB). Given the importance of the building for the client, the HQ and office area was also moved to this site. The main focus was to maximize operational efficiency, while providing a strong image for the client.