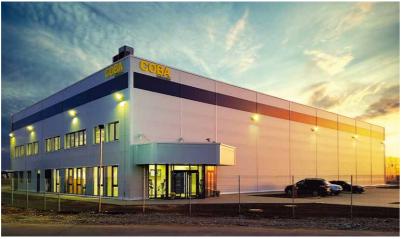

# COBA INTERNATIONAL

The first factory of the british company COBA International in Romania, is situated in the Allianso Business Park, in Aricestii-Rahtivani.

The brief was simple and clear, with the company needing 3 main areas inside the building: a production area for its extruded plastics products, a storage area and an office area.

# **GENERAL INFORMATION**

-