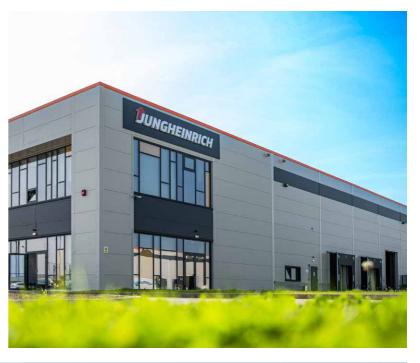

# ROCKWOOL FACTORY

First Rockwool factory and office building in Romania, situated in the industrial park.

#### About:

The master planning was the first step in creating a coherent scenario for the production process and for the development of the related buildings.

The exterior of the production building was designed to resemble the layers of the rock from which the main material for the production process are extracted.