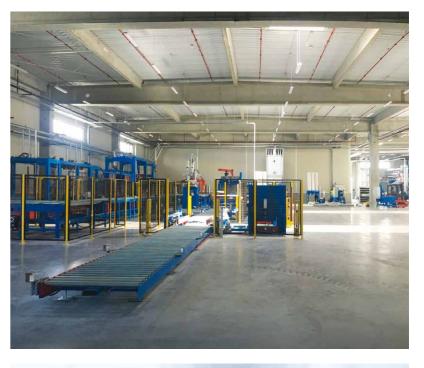

# EMAG'S LOGISTIC CENTER

eMAG is a pioneering Romanian company and the market leader in the e-commerce. The company has been continuously investing in technology-based services developed in Romania that save time and add value for their customers.

## About:

This large-scale logistics facility is situated close to the A1 highway, near Bucharest.

## About:

In an expression of the values and the motto of the company – "online will always be easier", the buildings have become the interface between the virtual and the physical world. They house all logistics-sector activities and give special attention to the social and interaction spaces for all the workers.

The buildings accommodate all the activities related to the logistic section. In addition to the main warehouse, it provides dedicated spaces for workers, locker rooms, dining rooms, offices and a truck and staff entrance building.