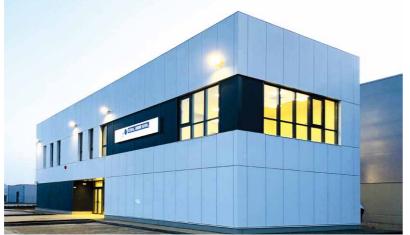

# ROCKWOOL THE OFFICE

Over the years, the administrative headquarters has become a representative space of the ROCKWOOL group. The building is designed using Rockwool, Rockfon and Rockpanel products in order to express the quality and reliability of their materials and to set a high architectural standard.

# THE OFFICE

-

## About:

The office building was designed as an intersection of two layers that met due to the action of certain exterior forces. The whole building was designed to showcase a strong image and at the same time to ensure a pleasant working environment for all its users.