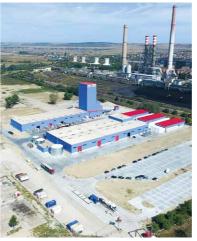

# ROCKWOOL FACTORY

First Rockwool factory and office building in Romania, situated in the industrial park.

#### About:

The master planning was the first step in creating a coherent scenario for the production process and for the development of the related buildings.

The exterior of the production building was designed to resemble the layers of the rock from which the main material for the production process are extracted.

# ROCKWOOL THE OFFICE

Over the years, the administrative headquarters has become a representative space of the ROCKWOOL group. The building is designed using Rockwool, Rockfon and Rockpanel products in order to express the quality and reliability of their materials and to set a high architectural standard.