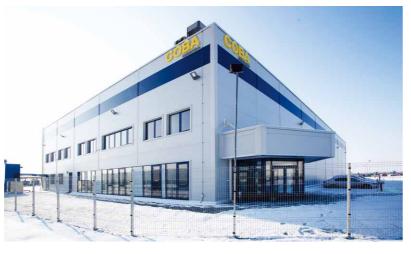

# COBA INTERNATIONAL

The first factory of the british company COBA International in Romania, is situated in the Allianso Business Park, in Aricestii-Rahtivani.

The brief was simple and clear, with the company needing 3 main areas inside the building: a production area for its extruded plastics products, a storage area and an office area.

# **GENERAL INFORMATION**

-