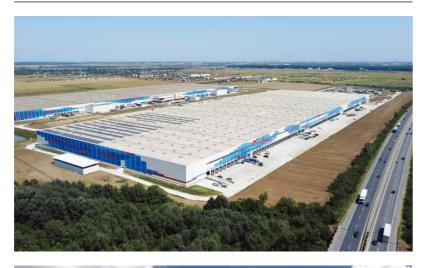

# EMAG'S LOGISTIC CENTER

eMAG is a pioneering Romanian company and the market leader in the e-commerce. The company has been continuously investing in technology-based services developed in Romania that save time and add value for their customers.

## About:

This large-scale logistics facility is situated close to the A1 highway, near Bucharest.

## About:

In an expression of the values and the motto of the company – "online will always be easier", the buildings have become the interface between the virtual and the physical world. They house all logistics-sector activities and give special attention to the social and interaction spaces for all the workers.

The buildings accommodate all the activities related to the logistic section. In addition to the main warehouse, it provides dedicated spaces for workers, locker rooms, dining rooms, offices and a truck and staff entrance building.