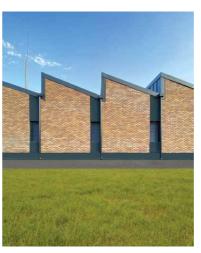

# ROCKWOOL FACTORY

First Rockwool factory and office building in Romania, situated in the industrial park.

#### About:

The master planning was the first step in creating a coherent scenario for the production process and for the development of the related buildings.

The exterior of the production building was designed to resemble the layers of the rock from which the main material for the production process are extracted.