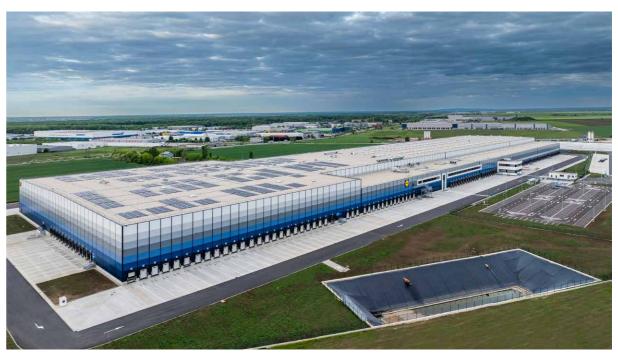

# EMAG BUDAPEST LOGISTIC CENTER

eMAG Hungary and Extreme Digital, the two leaders of online commerce in Hungary, join forces, giving rise to one of the most important e-commerce companies in Central and Eastern Europe.

# Function:

Logistics and offices

# Area:

116,457 m<sup>2</sup>

# Location:

Budapest, Hungary

# Client:

**EMAG Logistica** 

# Status:

Built

#### Year:

2021-2023

#### About:

The master plan of the new logistics development provides for the construction of a storage building of approximately 110,000 m in the first phase, with the possibility of doubling this area in the second phase of the project.