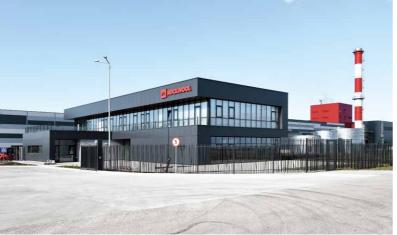

# ROCKWOOL FACTORY

First Rockwool factory and office building in Romania, situated in the industrial park.

#### About:

The master planning was the first step in creating a coherent scenario for the production process and for the development of the related buildings.

The exterior of the production building was designed to resemble the layers of the rock from which the main material for the production process are extracted.

# ROCKWOOL THE OFFICE

Over the years, the administrative headquarters has become a representative space of the ROCKWOOL group. The building is designed using Rockwool, Rockfon and Rockpanel products in order to express the quality and reliability of their materials and to set a high architectural standard.