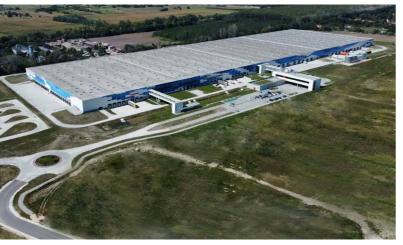

# EMAG'S LOGISTIC CENTER

eMAG is a pioneering Romanian company and the market leader in the e-commerce. The company has been continuously investing in technology-based services developed in Romania that save time and add value for their customers.

## About:

This large-scale logistics facility is situated close to the A1 highway, near Bucharest.

## About:

In an expression of the values and the motto of the company – "online will always be easier", the buildings have become the interface between the virtual and the physical world. They house all logistics-sector activities and give special attention to the social and interaction spaces for all the workers.

The buildings accommodate all the activities related to the logistic section. In addition to the main warehouse, it provides dedicated spaces for workers, locker rooms, dining rooms, offices and a truck and staff entrance building.