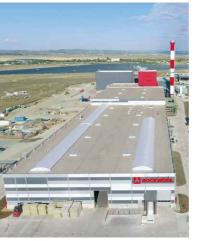

# ROCKWOOL FACTORY

First Rockwool factory and office building in Romania, situated in the industrial park.

# THE PRODUCTION HALL

-

#### About:

The master planning was the first step in creating a coherent scenario for the production process and for the development of the related buildings.

The exterior of the production building was designed to resemble the layers of the rock from which the main material for the production process are extracted.