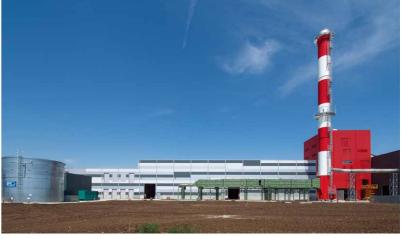

# ROCKWOOL THE OFFICE

Over the years, the administrative headquarters has become a representative space of the ROCKWOOL group. The building is designed using Rockwool, Rockfon and Rockpanel products in order to express the quality and reliability of their materials and to set a high architectural standard.

# THE OFFICE

-

## About:

The office building was designed as an intersection of two layers that met due to the action of certain exterior forces. The whole building was designed to showcase a strong image and at the same time to ensure a pleasant working environment for all its users.