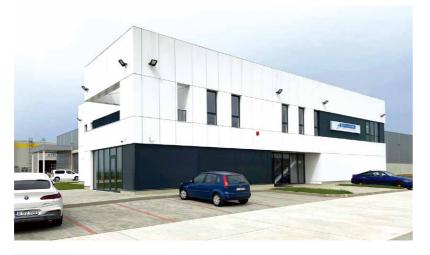

# ROCKWOOL FACTORY

First Rockwool factory and office building in Romania, situated in the industrial park.

# **GENERAL INFORMATION**

\_

# Function:

Production, Office

# Area:

15.000 m<sup>2</sup>

# Location:

Aricestii Rahtivani, PH, Romania

## Client:

Allianso Park Management

#### Status:

Built

#### Year:

2017-2019