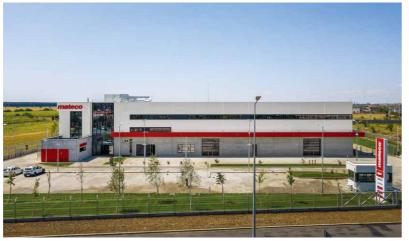

# **MATECO**

Mateco's business model consits of renting working platforms. With more than 60 locations across Europe and 20 other partners around the world, it is one of the most important providers in the field.

## About:

The development was the first HQ of the company in Romania, and it was tailored from the beginning around the business model and workflow of the client. The building houses spaces for the maintenance of the platforms, storage spaces, changing rooms for the personnel, and a large office area, on three levels.