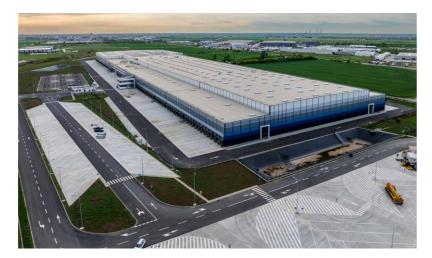

# EMAG'S LOGISTIC CENTER

eMAG is a pioneering Romanian company and the market leader in the e-commerce. The company has been continuously investing in technology-based services developed in Romania that save time and add value for their customers.

# Function:

Logistic

# Area:

255,114 m<sup>2</sup>

# Location:

Joita, GR, Romania

# Client:

**EMAG Logistica** 

# Status:

Built

## Year:

2017-2021

## About:

This large-scale logistics facility is situated close to the A1 highway, near Bucharest.