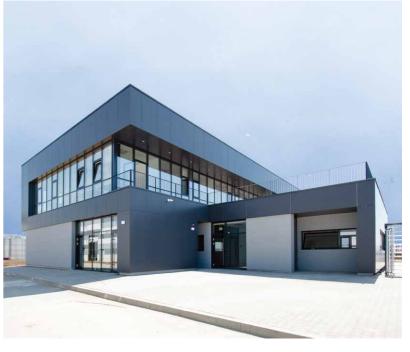

# ROCKWOOL THE OFFICE

Over the years, the administrative headquarters has become a representative space of the ROCKWOOL group. The building is designed using Rockwool, Rockfon and Rockpanel products in order to express the quality and reliability of their materials and to set a high architectural standard.

# THE OFFICE

-

## About:

The office building was designed as an intersection of two layers that met due to the action of certain exterior forces. The whole building was designed to showcase a strong image and at the same time to ensure a pleasant working environment for all its users.